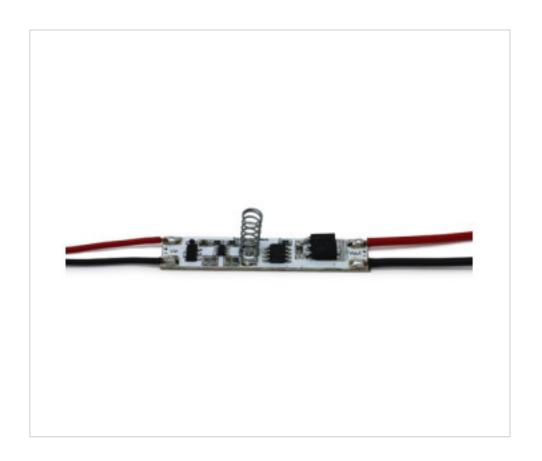

# actile Switch On / Off Blue LED w / LED strip with 20cmTF and memory

December 22nd, 2024, 04:07

# **DESCRIPTION**

Touch switch ON / OFF with proximity spring. Blue positioning LED. Saves memory of light intensity. For LED strips with a constant voltage of 12 or 24V. It is powered at constant voltage of 12 or 24V and can also work with constant current drivers with 30VDC maximum output.

## **NOTES**

For constant voltage led strips at 12v or 24V. It can work with constant current drivers with 30VDC maximum output. Wired with 20cm of Teflon cable. ON / OFF with proxi spring, saves memory