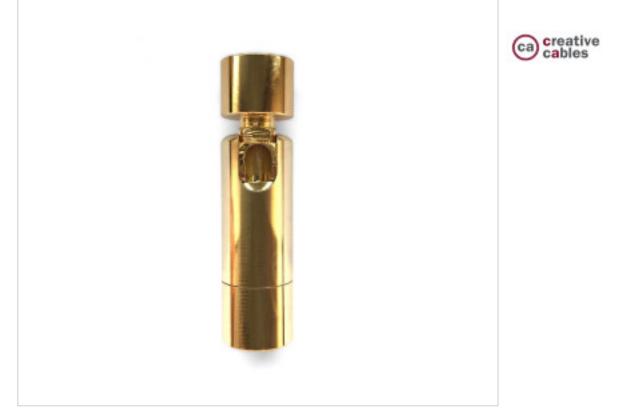

## Adjustable metal joint. Finish: Brass

April 05th, 2025, 12:47

### DESCRIPTION

Adjustable metal joint. Finish: Brass

### CDTBS1GO

Adjustable metal joint. Finish: Brass

#### NOTES

Adjustable articulated pipe: Material: Metal Length: 6cm Diameter: 1.6cm