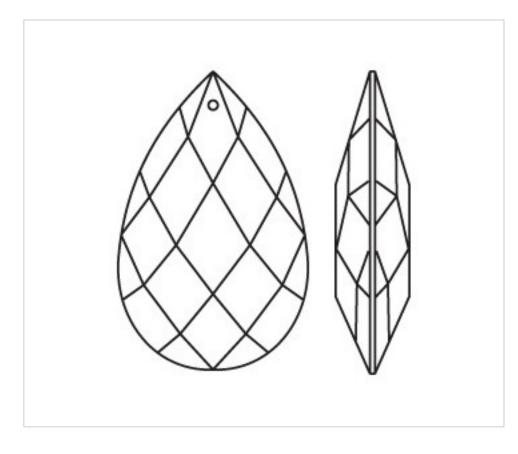

# DESCRIPTION

Transparent pressed glass almond with classical cutting and 1 hole for pinning with brass needle or connector **PRICE** 

| Lot | P.V.P. excluding VAT |
|-----|----------------------|
| 1   | 0,87€                |
| 20  | 0,4373€              |
| 100 | 0,2733€              |
| 500 | 0,2376€              |

# **TECHNICAL SPECIFICATIONS**

Weight: 10 Grams

Packging: Box 2000 Units

NOTES

Pressed glass

### **OTHER FEATURES**

Length (mm): 38

Colour: Transparent