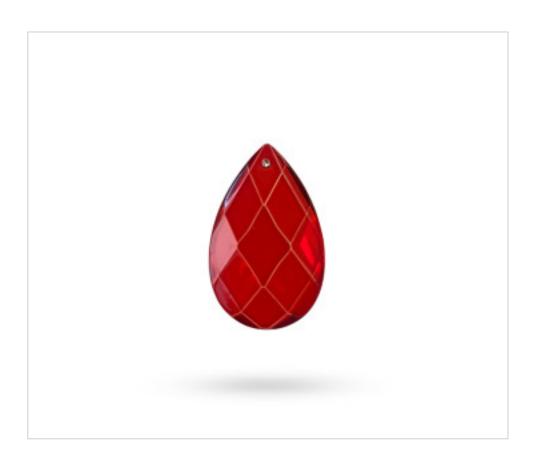

## Glass Almond 503/50mm Red

# **DESCRIPTION**

Transparent pressed glass almond with classical cutting and 1 hole for pinning with brass needle or connector. Varnished in red color and dried at 200  $^{\circ}$  C

## **TECHNICAL SPECIFICATIONS**

Weight: 25 Grams Packging: Bag 35 Units

**NOTES** 

Pressed glass

**OTHER FEATURES** 

Length (mm): 50 Colour: Red