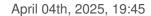

# Glass almond 503/63mm

## **DESCRIPTION**

Transparent pressed glass almond with classical cutting and 1 hole for pinning with brass needle or connector

### Glass almond 503/63mm

#### **TECHNICAL SPECIFICATIONS**

Weight: 45 Grams Packging: Bag 25 Units

**NOTES** 

Pressed glass

**OTHER FEATURES** 

Length (mm): 63 Colour: Transparent

**DOCUMENTS** 

Glass almond 503/63mm