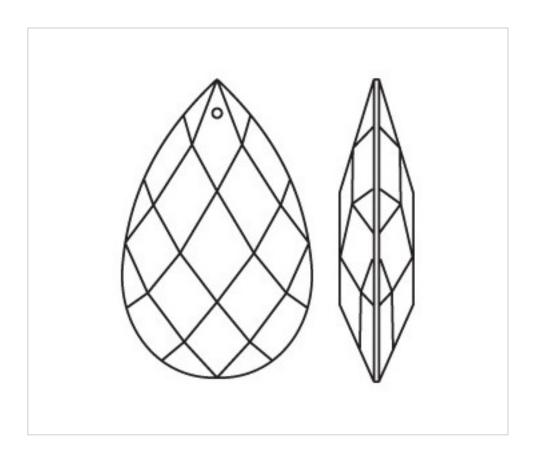

# Glass almond 503/89mm

### **DESCRIPTION**

Transparent pressed glass almond with classical cutting and 1 hole for pinning with brass needle or connector