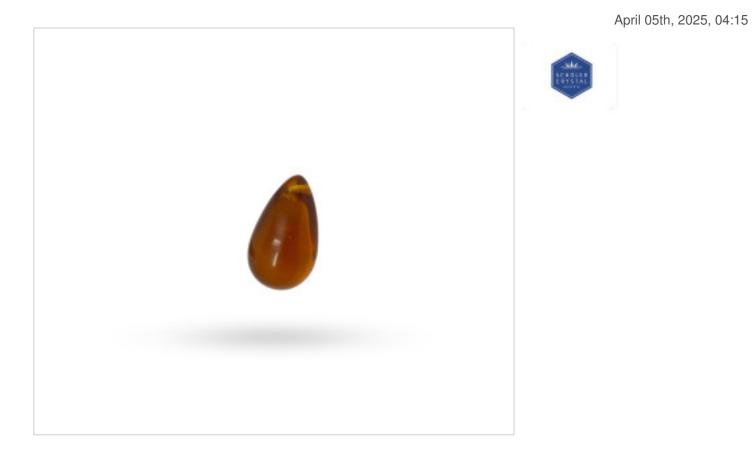

# Amber grape 2004 18x29mm

## DESCRIPTION

Amber-colored glass grape seed measuring 18x29mm. With a hole at the top for threading.<br>br>Ideal for making decorative bunches.

#### NOTES

Grape seed in amber glass

#### **OTHER FEATURES**

Width (mm): 18

Colour: Amber

High (mm): 29