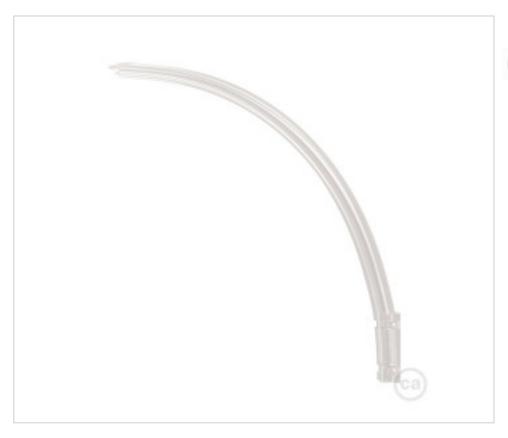

### **DESCRIPTION**

Archet(To) is a creation patented by Creative-Cables, made in Italy to create a suspension lamp and to be able to hang it wherever you want. Its shape resembles an arch (a parenthesis? A smile?), it allows you to hang a wall lamp, even with a lampshade with a maximum diameter of 70 cm and a maximum weight of 3,365: Archet(To) will bend according to the weight of the lamp!<br/>br>It won't be too difficult to find the right space for Archet(To): thanks to its light transparent polycarbonate structure, it easily adapts to any environment.

### **NOTES**

Maximum distance to the wall 40cm. Max weight 2,25Kg with textile cable 2x0,75 and 3,375Kg with textile cable 3G075.

### **OTHER FEATURES**

Width (mm): 40 High (mm): 400