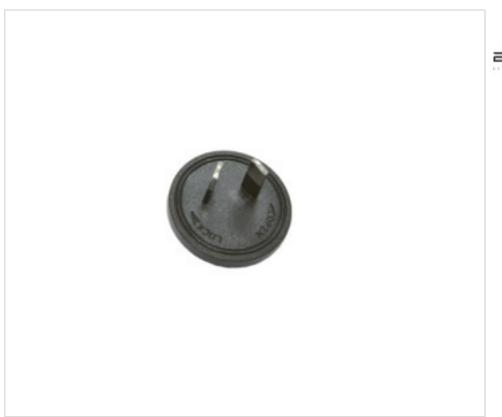

# AU plug for dimmable plug-in LED power supply CC-CV 18W black

April 05th, 2025, 14:18

# AU plug for dimmable plug-in LED power supply CC-CV 18W black

#### **NOTES**

AU plug -Australia adaptable to feeder G503118

#### **OTHER FEATURES**

Colour: Black Critical Temperature (°C): 75