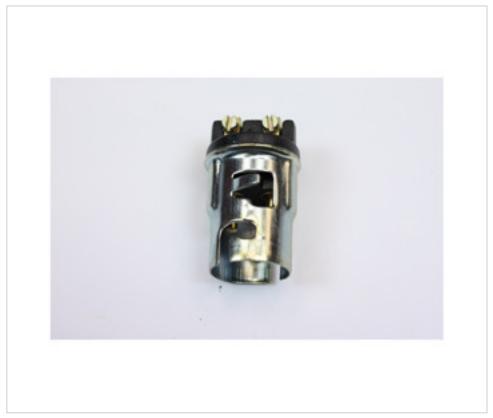

# Bakelite Insert T190 E-14 B15

April 05th, 2025, 09:54

# Bakelite Insert T190 E-14 B15

#### **NOTES**

Connecting insert for B15 bakelite lampholder, for rigid or flexible cable