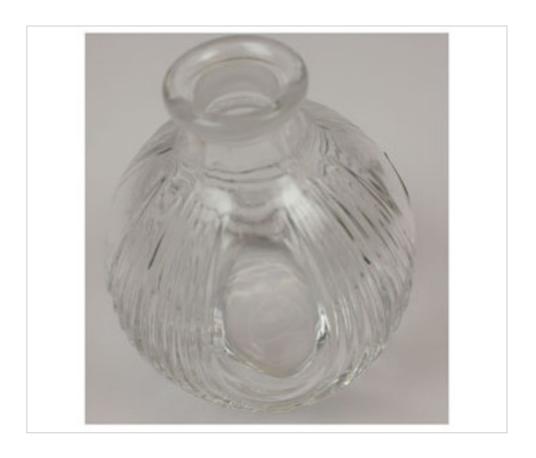

# Ball 4060 without hole Lead Crystal

March 10th, 2025, 03:13

#### **DESCRIPTION**

Ball 4060 pressed lead crystal made ??of high quality optical purity and polish without drilling into the bottom.

## **TECHNICAL SPECIFICATIONS**

Weight: 270 Grams

**NOTES** 

Lead Crystal

#### **OTHER FEATURES**

High (mm): 80 Diameter (mm): 75

Colour: Transparent