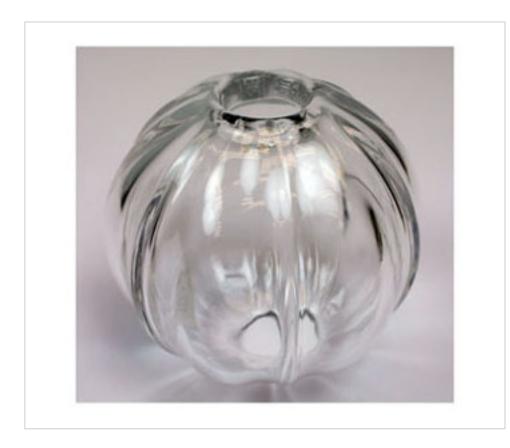

# Ball 4212 80x75mm Lead crystal

April 06th, 2025, 20:33

#### 20421208

Ball 4212 80x75mm Lead crystal

### **TECHNICAL SPECIFICATIONS**

Weight: 157 Grams

#### NOTES

Lead crystal

#### **OTHER FEATURES**

High (mm): 75 Colour: Transparent Diameter (mm): 80 Central Hole (mm): 18