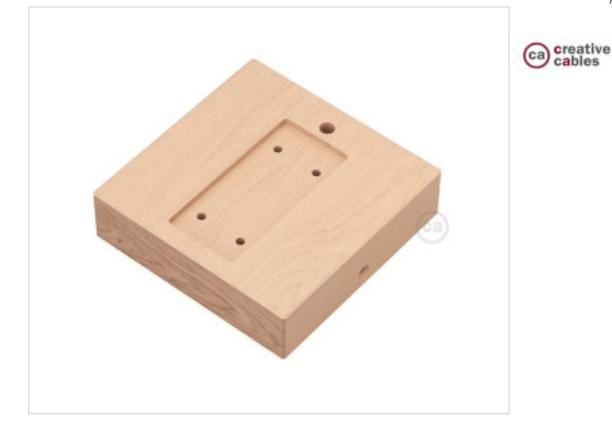

# Base Square for Archet(To) en Wood natural

April 05th, 2025, 07:17

## CDKRLQARC

Base Square for Archet(To) en Wood natural

### NOTES

Includes square base, bracket, screws and plugs.

### **OTHER FEATURES**

Length (mm): 120

High (mm): 32

Width (mm): 120