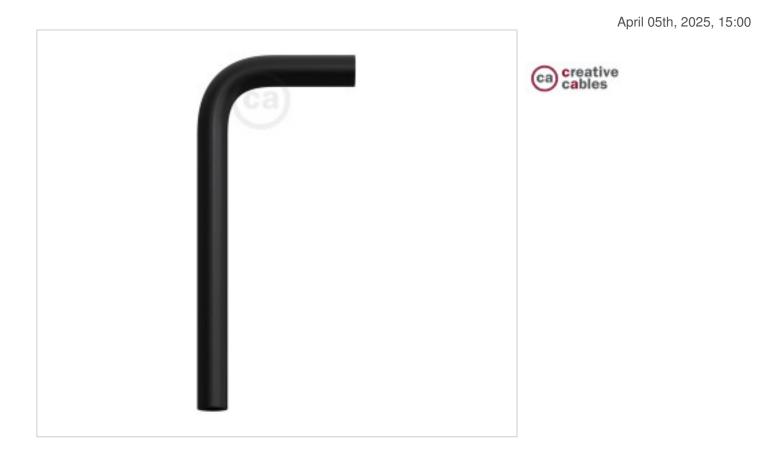

# Bent Extension pipe D13mm Thread M10x1 14x6,5 cm metal Black Matt

## CDEXTELLE15VN

Bent Extension pipe D13mm Thread M10x1 14x6,5 cm metal Black Matt

#### NOTES

Metal extension tube with M10x1 female threads on ends for threaded tube or cable gland.

#### **OTHER FEATURES**

Width (mm): 65 Diameter (mm): 13 High (mm): 140