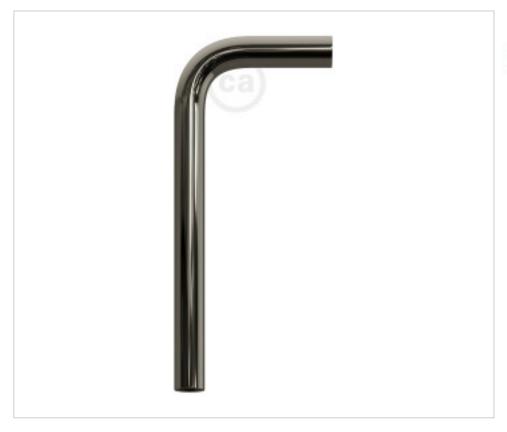

# Bent Extension pipe D13mm Thread M10x1 14x6,5 cm metal Black pearl

April 05th, 2025, 11:51

## Bent Extension pipe D13mm Thread M10x1 14x6,5 cm metal Black pearl

#### **NOTES**

Metal extension tube with M10x1 female threads on ends for threaded tube or cable gland.