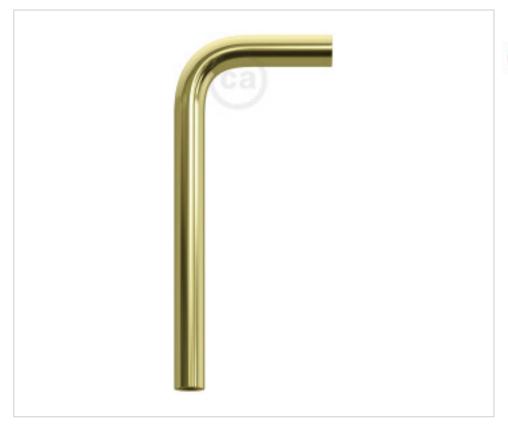

# Bent Extension pipe D13mm Thread M10x1 14x6,5 cm metal Brass

April 05th, 2025, 08:13

# Bent Extension pipe D13mm Thread M10x1 14x6,5 cm metal Brass

#### **NOTES**

Metal extension tube with M10x1 female threads on ends for threaded tube or cable gland.