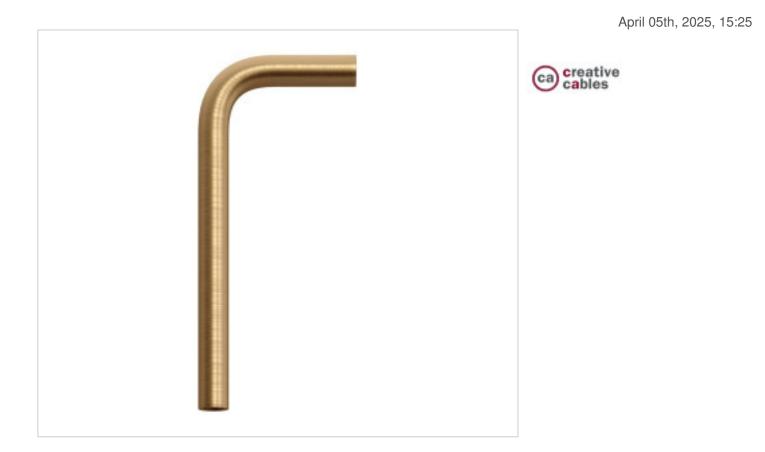

### Bent Extension pipe D13mm Thread M10x1 14x6,5 cm metal Brass satin

# CDEXTELLE15OTS

Bent Extension pipe D13mm Thread M10x1 14x6,5 cm metal Brass satin

#### NOTES

Metal extension tube with M10x1 female threads on ends for threaded tube or cable gland.

#### **OTHER FEATURES**

Width (mm): 65 Diameter (mm): 13 High (mm): 140