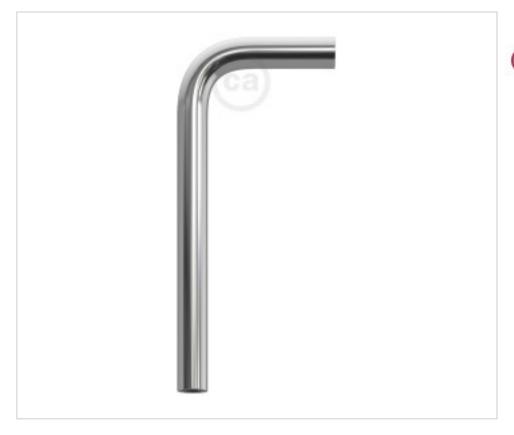

# Bent Extension pipe D13mm Thread M10x1 14x6,5 cm metal Chrome

April 05th, 2025, 08:00

## Bent Extension pipe D13mm Thread M10x1 14x6,5 cm metal Chrome

#### **NOTES**

Metal extension tube with M10x1 female threads on ends for threaded tube or cable gland.