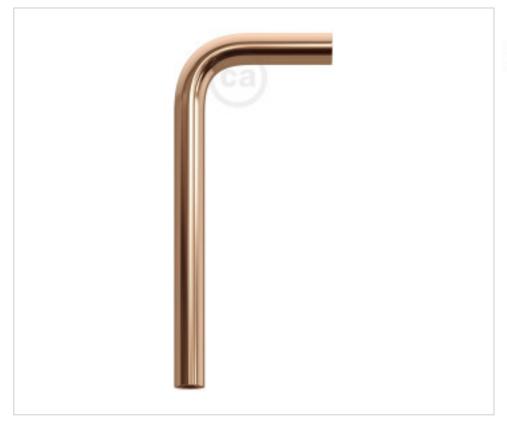

# Bent Extension pipe D13mm Thread M10x1 14x6,5 cm metal Copper

April 05th, 2025, 11:33

## Bent Extension pipe D13mm Thread M10x1 14x6,5 cm metal Copper

#### **NOTES**

Metal extension tube with M10x1 female threads on ends for threaded tube or cable gland.

## **OTHER FEATURES**

Width (mm): 65 High (mm): 140

Diameter (mm): 13