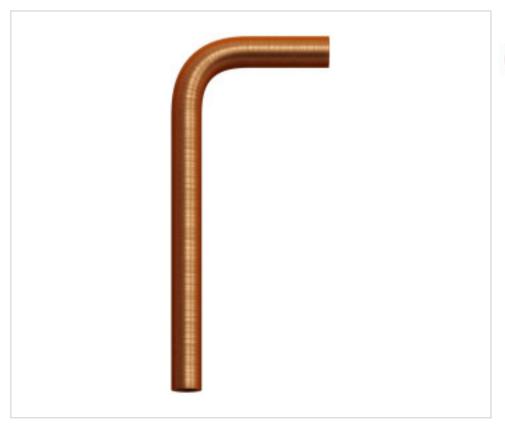

# Bent Extension pipe D13mm Thread M10x1 14x6,5 cm metal Copper satin

April 05th, 2025, 22:02

# Bent Extension pipe D13mm Thread M10x1 14x6,5 cm metal Copper satin

#### **NOTES**

Metal extension tube with M10x1 female threads on ends for threaded tube or cable gland.