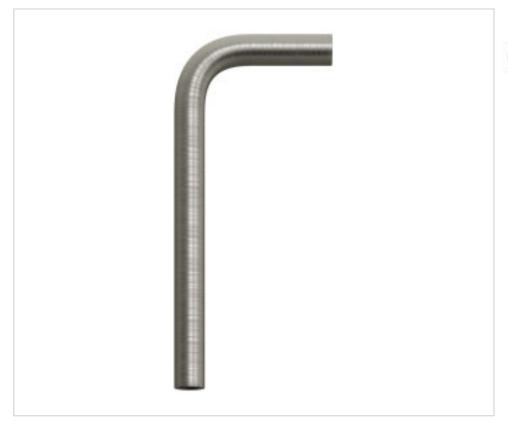

# Bent Extension pipe D13mm Thread M10x1 14x6,5 cm metal Titanium sat

February 23rd, 2025, 06:55

# Bent Extension pipe D13mm Thread M10x1 14x6,5 cm metal Titanium sat

#### **NOTES**

Metal extension tube with M10x1 female threads on ends for threaded tube or cable gland.

## **OTHER FEATURES**

Width (mm): 65 High (mm): 140

Diameter (mm): 13