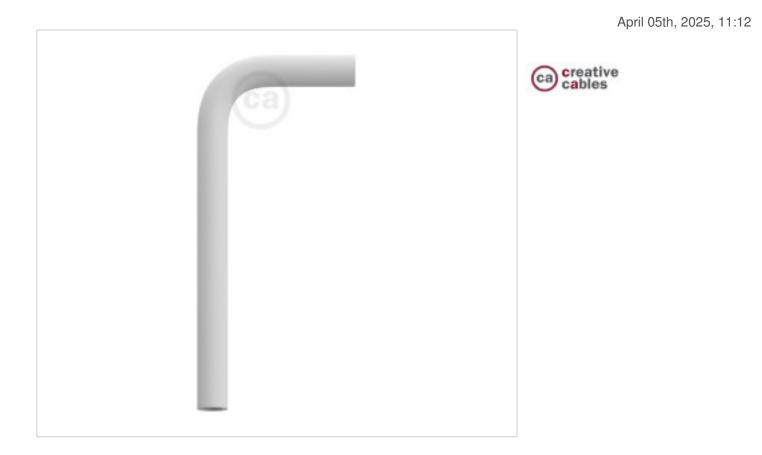

# Bent Extension pipe D13mm Thread M10x1 14x6,5 cm metal White Matt

# CDEXTELLE15VB

Bent Extension pipe D13mm Thread M10x1 14x6,5 cm metal White Matt

#### **OTHER FEATURES**

Width (mm): 65 Diameter (mm): 13 High (mm): 140