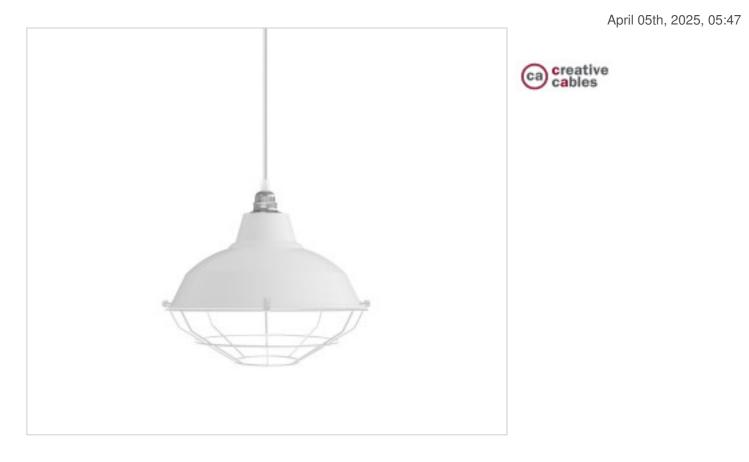

## Bistrot screen with metal cage. Finish: White

## DESCRIPTION

Harbour lampshade with metal cage. Finish: Black - White

#### NOTES

Hole diameter: 40 mm. The cage is fixed to the lampshade with 4 screws.<br>Note: fixing ring included; bulb and lamp holder not included.<br>To clean the product, use a soft, dry cloth. For deeper cleaning, you can separate the cage from the lampshade.

### **OTHER FEATURES**

High (mm): 290

Colour: White

Diameter (mm): 400 Socket: E27