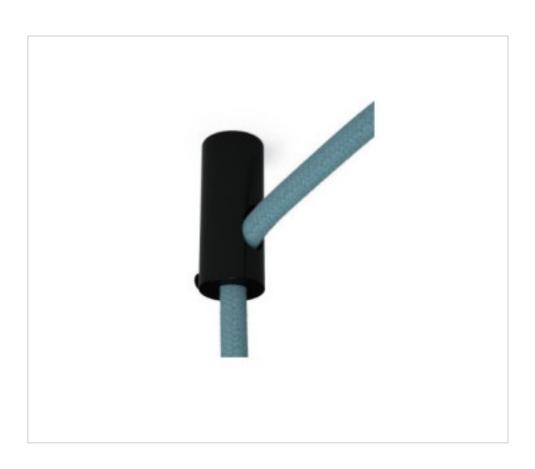

### **DESCRIPTION**

The ceiling support is an accessory to move the drop of a hanging lamp relative to the ceiling rose or to hook a cable to the ceiling. The included plastic fixing screw guarantees a secure grip and blocks the cable from sliding. Maximum cable diameter 8mm. Screw and ceiling fixing plug not included.

#### **NOTES**

Plastic ceiling support for cable. Cable locking using a plastic fixing screw. For cables with a maximum external diameter of 8mm. Does not include screw and wall plug

# **OTHER FEATURES**

High (mm): 45 Diameter (mm): 20

Colour: Black