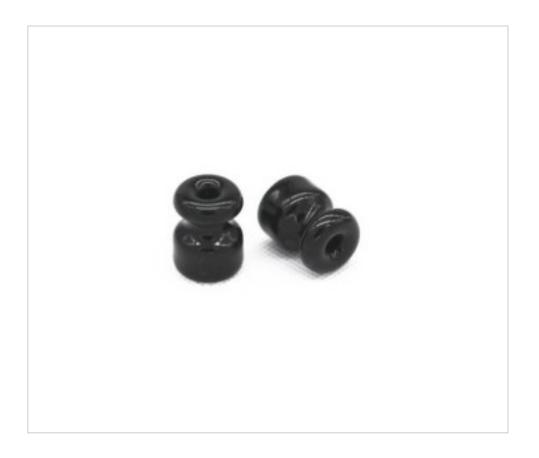

# Black Porcelain insulator for electrical twisted cable

April 05th, 2025, 00:24

### **DESCRIPTION**

Porcelain insulator Diameter 18mm for electrical installations in the wall of twisted textile cables of 0.75-1.5mm2 section.

# **TECHNICAL SPECIFICATIONS**

Weight: 9 Grams Packging: Box 50 Units

**NOTES** 

Porcelain insulator for twisted cables. Does not include screw and wall bracket

**OTHER FEATURES** 

High (mm): 24 Diameter (mm): 18

Colour: Black