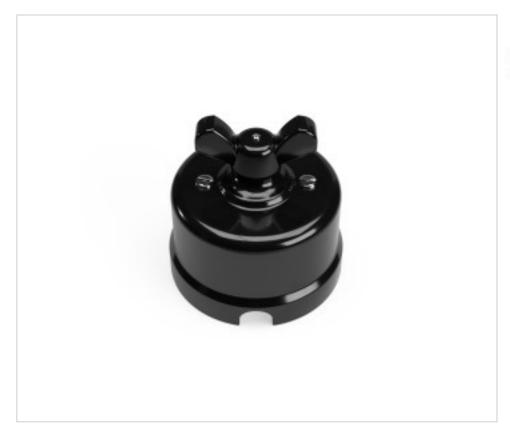

# Black porcelain switch/diverter with black butterfly

April 05th, 2025, 07:34

## Black porcelain switch/diverter with black butterfly

## **TECHNICAL SPECIFICATIONS**

Weight: 219 Grams Packging: Box 1 Units

**NOTES** 

Wall mounting. Screws and plugs included

**OTHER FEATURES** 

High (mm): 69 Diameter (mm): 66,5 Colour: Black Voltage In (V): 250

Intensidad In (A): 10 Frecuency (Hz): 50~60

Connection: Screw Ingress Protection: IP20