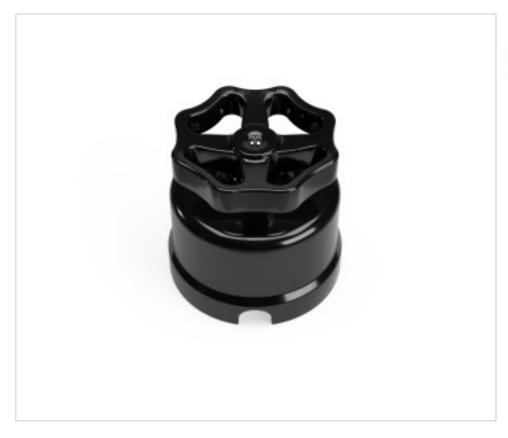

# CDPBOXSW080NERNE

Black porcelain switch/diverter with knob.

April 05th, 2025, 10:00

### **DESCRIPTION**

. For use in luminaires with traditional sockets<br/>dr>Use only textile cables with double insulation.<br/>dr>chr>The first insulator/wall mount must be placed at a maximum distance of 5 cm from the socket, switch or junction box. The following ones must be placed at intervals of 80-100 cm. Small imperfections should not be attributed to a manufacturing defect but constitute a characteristic of the product and testify to its special craftsmanship.