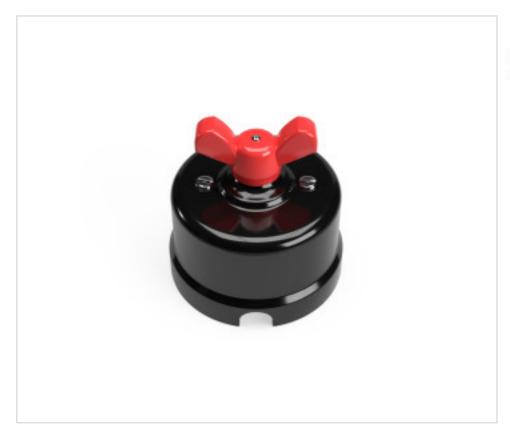

## Black porcelain switch/diverter with red wing nut

April 05th, 2025, 07:35

## **DESCRIPTION**

Black porcelain switch/diverter with wing nut. Knob finish: Red<br/>br>For use in luminaires with traditional sockets<br/>br>Use only double-insulated textile cables<br/>br>The first insulator/wall mount must be placed at a maximum distance of 5 cm from the socket, switch or junction box. The following ones must be placed at intervals of 80-100 cm. Small imperfections should not be attributed to a manufacturing defect but constitute a characteristic of the product and testify to its special craftsmanship.