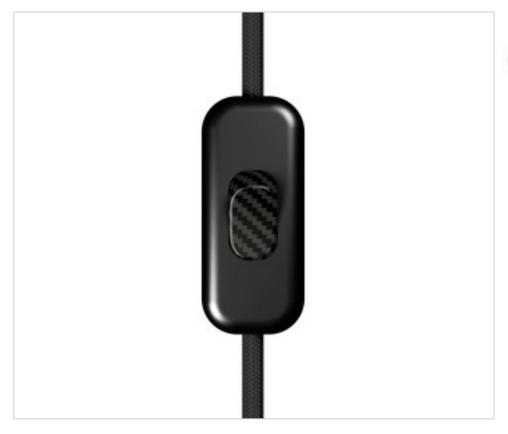

# Black single pole switch. Button: Carbon fiber effect

April 05th, 2025, 01:48

### **DESCRIPTION**

Creative Switch Black single-pole switch. Button: Carbon fiber effect

## **CDINTRFMNERCAR**

Black single pole switch. Button: Carbon fiber effect

### **TECHNICAL SPECIFICATIONS**

Weight: 20 Grams Packging: Box 1 Unit

**NOTES** 

For luminaires in class II with cables H03VVH2-F, 2x0.75mm<sup>2</sup> and H03VV-F, 2x0.75mm<sup>2</sup>

**OTHER FEATURES** 

Length (mm): 60 Width (mm): 25

High (mm): 15 Colour: Black

Voltage In (V): 250 Intensidad In (A): 2

Connection: Screw Ingress Protection: IP20