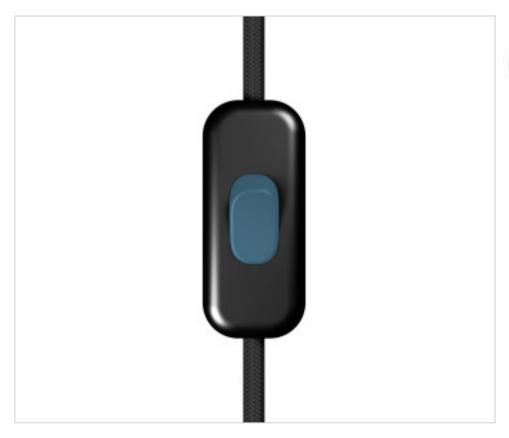

## **CDINTRFMNERPE**

Black single-pole switch. Button: Oil

## **DESCRIPTION**

Creative Switch Black single-pole switch. Button: Oil

# **CDINTRFMNERPE**

Black single-pole switch. Button: Oil

## **OTHER FEATURES**

Length (mm): 60 Width (mm): 25 High (mm): 15 Colour: Black

Voltage In (V): 250 Intensidad In (A): 2

Connection: Screw Ingress Protection: IP20