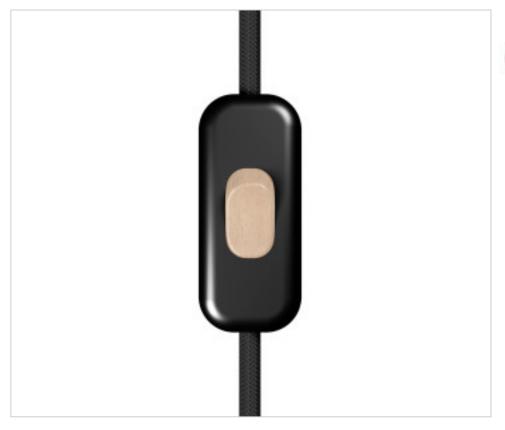

## **DESCRIPTION**

Creative Switch Black single-pole switch. Button: Wood effect

# **CDINTRFMNERLW**

Black single-pole switch. Button: Wood effect

Length (mm): 60 Width (mm): 25

High (mm): 15 Colour: Black

Voltage In (V): 250 Intensidad In (A): 2

Connection: Screw Ingress Protection: IP20