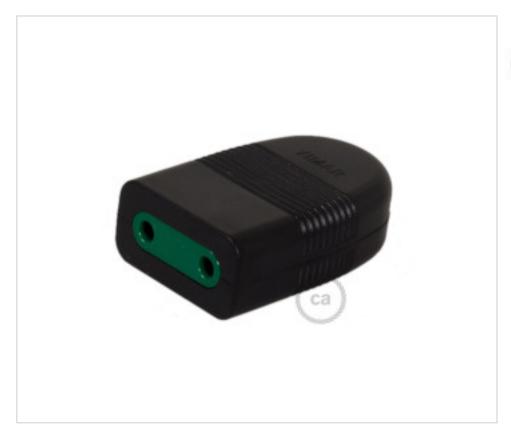

# Black socket 2P 10A P10 axial without ground

April 07th, 2025, 03:59

#### **DESCRIPTION**

2P 10A P10 axial negro socket without ground