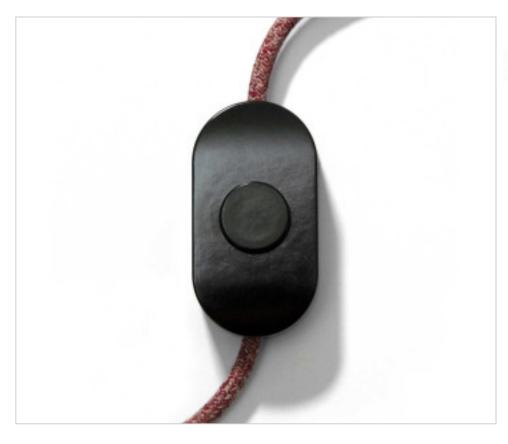

# Black unipolar foot switch design Achille Castiglioni

April 05th, 2025, 11:32

## **DESCRIPTION**

Black single pole foot switch with screw terminals. Design by Achille Castiglioni

## **OTHER FEATURES**

Length (mm): 85 Width (mm): 45

High (mm): 25 Voltage In (Vac): 250 Intensidad In (A): 2 Connection: Screw

Ingress Protection: IP20