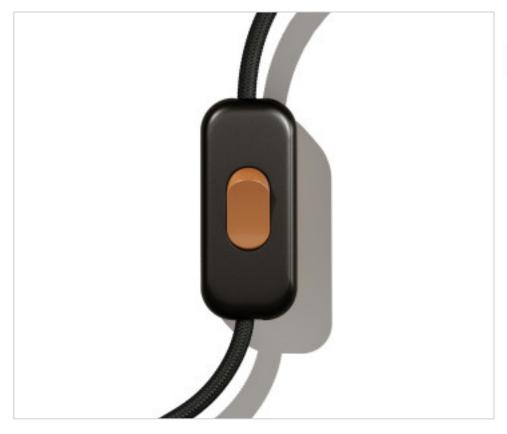

## **CDINTRFMNERRAS**

Black Unipolar Switch. Button: Copper

April 05th, 2025, 08:29

## **CDINTRFMNERRAS**

Black Unipolar Switch. Button: Copper

### **OTHER FEATURES**

Length (mm): 60 Width (mm): 25

High (mm): 15 Voltage In (Vac): 250 Intensidad In (A): 2 Connection: Screw

Ingress Protection: IP20