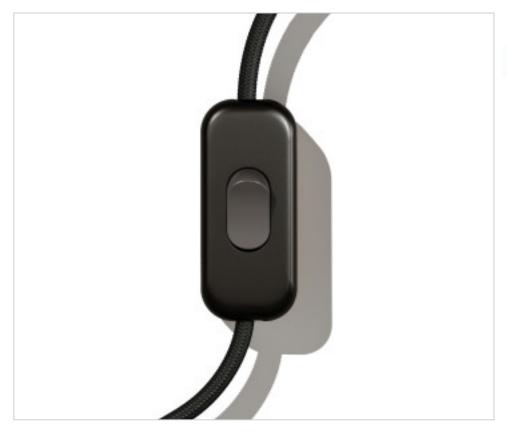

## **CDINTRFMNERTIS**

Black Unipolar Switch. Button: Titanium

April 05th, 2025, 08:22

## **CDINTRFMNERTIS**

Black Unipolar Switch. Button: Titanium

### **OTHER FEATURES**

Length (mm): 60 Width (mm): 25

High (mm): 15 Voltage In (Vac): 250 Intensidad In (A): 2 Connection: Screw

Ingress Protection: IP20