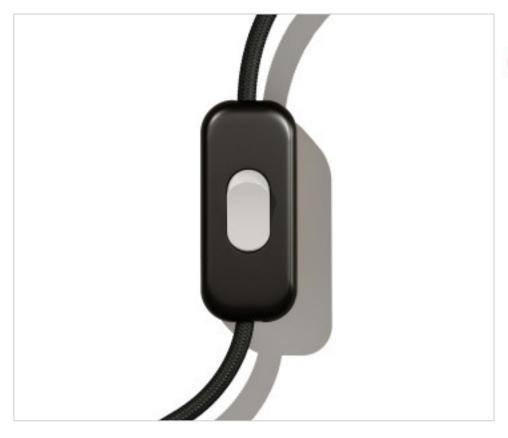

# Black Unipolar Switch. Button: White

April 04th, 2025, 23:28

## **CDINTRFMNERBIA**

Black Unipolar Switch. Button: White

#### **NOTES**

For luminaires in class II with cables H03VVH2-F, 2x0.75mm² and H03VV-F, 2x0.75mm²

## **OTHER FEATURES**

Length (mm): 60 Width (mm): 25

High (mm): 15 Voltage In (Vac): 250 Intensidad In (A): 2 Connection: Screw

Ingress Protection: IP20