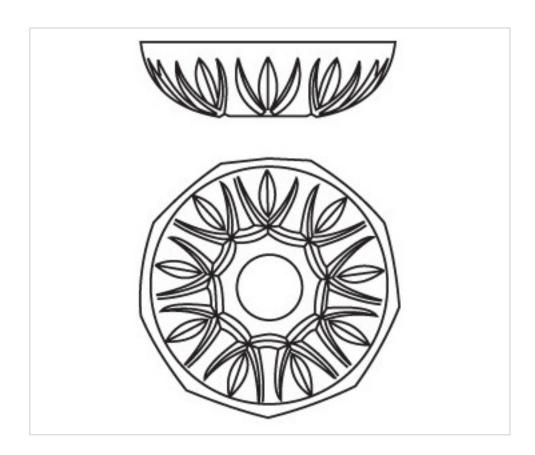

## DESCRIPTION

Clear lead crystal washer measuring 100mm in diameter and 28mm high. With a 31mm central drill and 8 side drills for setting with a brass needle and hanging crystal beads.

Diameter (mm): 100

Central Hole (mm): 31

CRYSTAL FOR LAMPS > Columns And Bobeches > Lead Crystal Columns And Bobeches Novecento Series

#### **OTHER FEATURES**

High (mm): 28

Colour: Transparent

Lateral Holes: 8