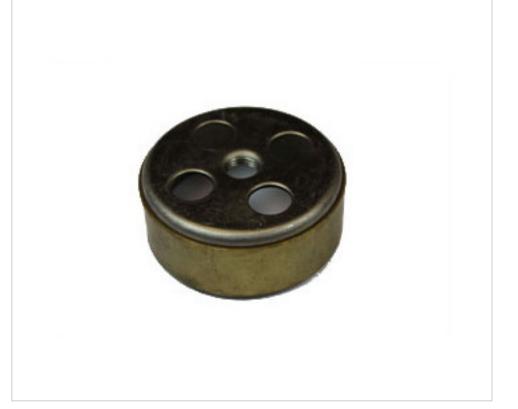

# Cluster body 700310 iron-brass

April 05th, 2025, 06:06

## DESCRIPTION

Cluster body with external part in brass

#### NOTES

External brass band. Central hole M10 and 4 concentric holes 12mm

#### **OTHER FEATURES**

High (mm): 24 Central Hole (mm): 10 Diameter (mm): 60