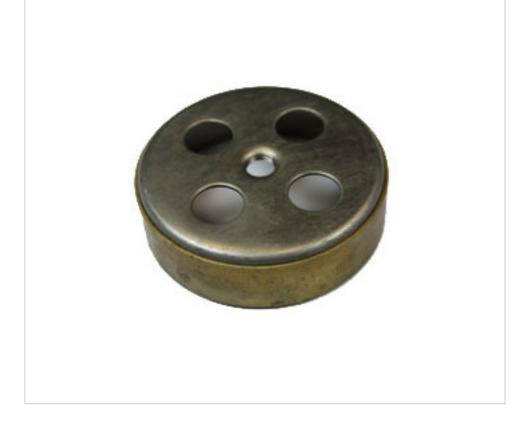

# DESCRIPTION

Cluster body with external part in brass

### NOTES

External brass band. Central hole M10 and 4 concentric holes 16mm

### **OTHER FEATURES**

High (mm): 24 Central Hole (mm): 10 Diameter (mm): 80