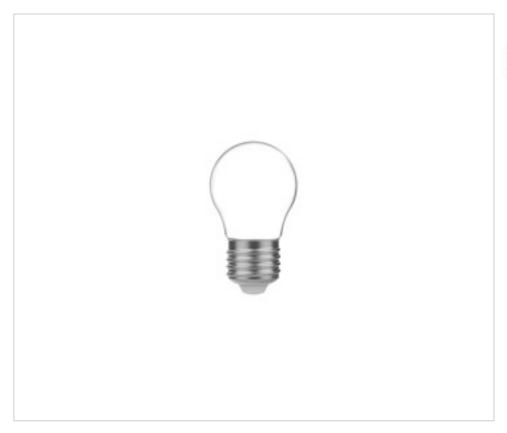

# Bombilla LED Globetta G45 Milky E27 2W 136Lm E27 2700K

April 05th, 2025, 11:41

## **DESCRIPTION**

Bombilla LED Milky Globetta G45 2W 136Lm E27 2700K - M08

## Bombilla LED Globetta G45 Milky E27 2W 136Lm E27 2700K

### **OTHER FEATURES**

Dimmable: NO

Length (mm): 80 Diameter (mm): 45

Colour: White Voltage In (Vac): 220~240

Power (W): 2 Colour Temperature (°K): 2700

Lumen: 136 Angle (º): 360

Socket: E27 Energy efficiency: G