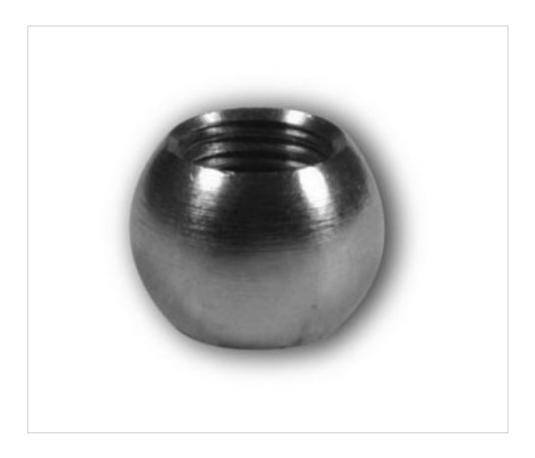

# Brass ball 1543 M10x1 not through hole

April 04th, 2025, 05:42

#### Brass ball 1543 M10x1 not through hole

## **TECHNICAL SPECIFICATIONS**

Weight: 104 Grams

#### **OTHER FEATURES**

Diameter (mm): 30