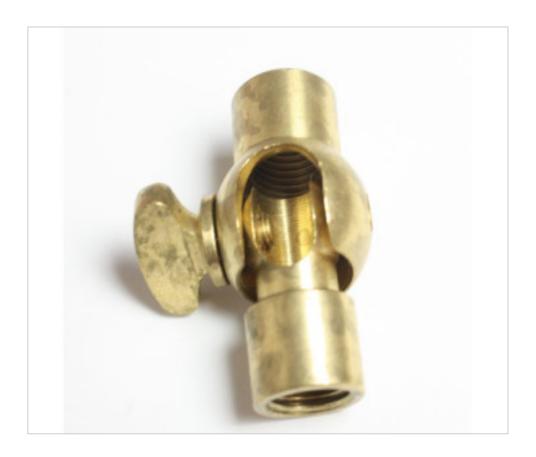

METALLIC ACCESORIES > Other Metallic Accesories > Swivel joints Swivel joints

# Brass swivel threads female M10-female M10

April 05th, 2025, 13:09

# A512011

Brass swivel threads female M10-female M10

### **TECHNICAL SPECIFICATIONS**

Weight: 28 Grams

#### NOTES

With moth. I turn 90°

#### **OTHER FEATURES**

Length (mm): 38

Diameter (mm): 19