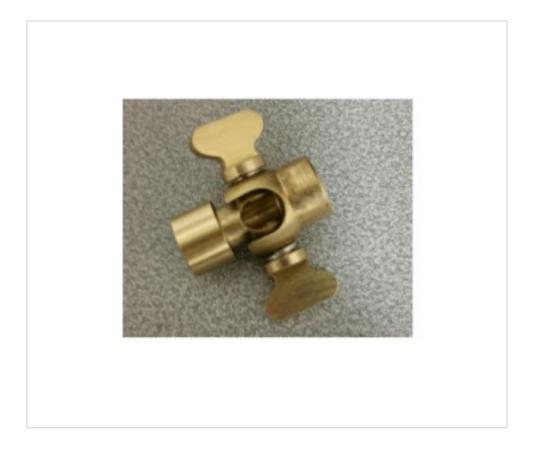

## Brass swivel. Threads Female M10-Female M10 double nut

August 24th, 2024, 14:44

## A510003

Brass swivel. Threads Female M10-Female M10 double nut

| NOTES            |                   |  |
|------------------|-------------------|--|
| with double knob |                   |  |
| OTHER FEATURES   |                   |  |
| Length (mm): 27  | Diameter (mm): 16 |  |