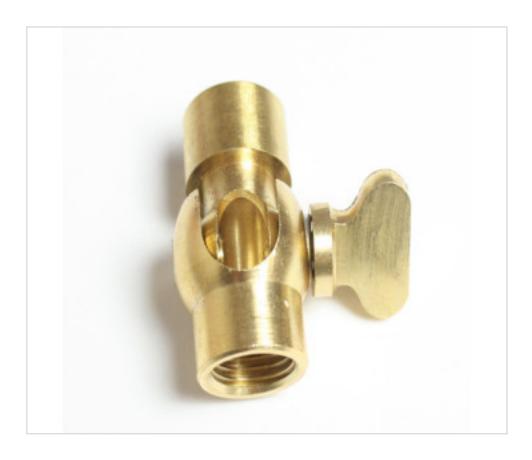

## A510002

# Brass swivel threads female M10-female M10 regulation by key

April 05th, 2025, 12:46

## Brass swivel threads female M10-female M10 regulation by key

### **TECHNICAL SPECIFICATIONS**

Weight: 18 Grams

### **OTHER FEATURES**

Length (mm): 27

Diameter (mm): 16