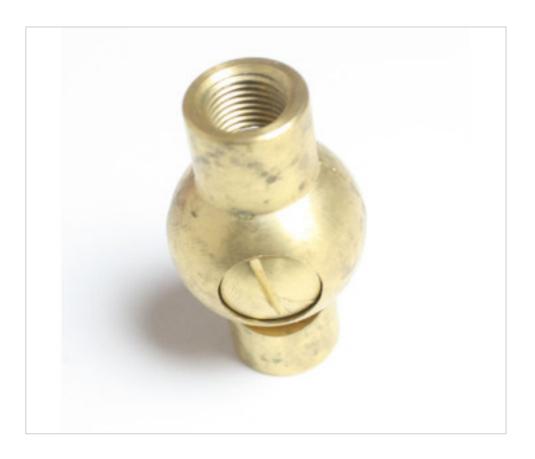

# Brass swivel threads female M10-female M10, regulation by screw

April 05th, 2025, 13:06

### A512030

Brass swivel threads female M10-female M10, regulation by screw

### **TECHNICAL SPECIFICATIONS**

Weight: 55 Grams

#### NOTES

Male thread M10x1-M10x1

#### **OTHER FEATURES**

Length (mm): 44

Diameter (mm): 25