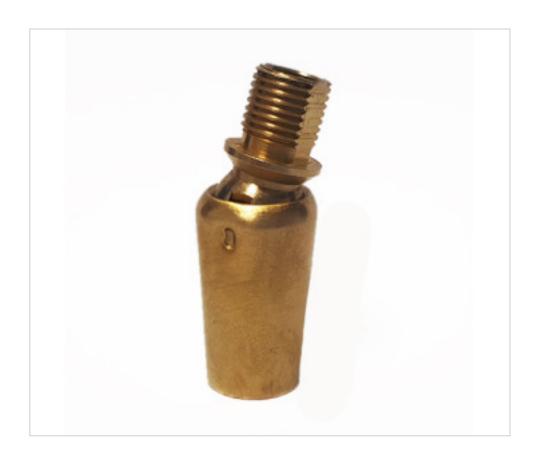

# Brass swivel threads female M10-male M10

April 05th, 2025, 12:57

# Brass swivel threads female M10-male M10