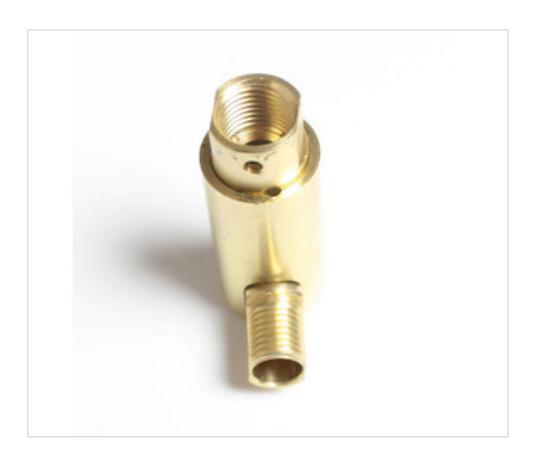

# Brass swivel threads female M10-Male M10

April 05th, 2025, 12:49

### A509030

Brass swivel threads female M10-Male M10

#### NOTES

 $360^{\circ}$  turn M10 female thread and  $90^{\circ}$  angle joint M10 male thread

### **OTHER FEATURES**

Length (mm): 52

Diameter (mm): 16