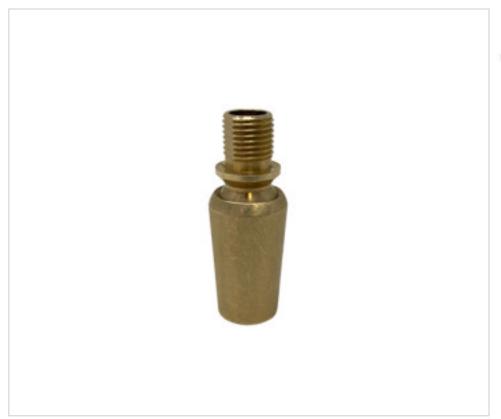

# Brass swivel threads female M10-male M10 no lock

April 05th, 2025, 00:19

# Brass swivel threads female M10-male M10 no lock

#### **TECHNICAL SPECIFICATIONS**

Weight: 23 Grams

#### **OTHER FEATURES**

Length (mm): 40 Diameter (mm): 16