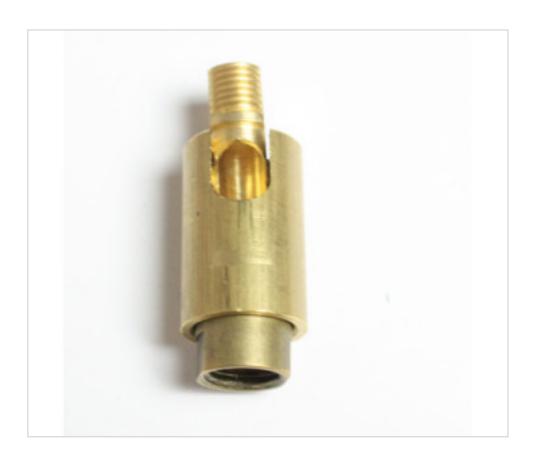

# Brass swivel threads female M8-male M8

December 22nd, 2024, 03:12

# A506070

# Brass swivel threads female M8-male M8

#### **TECHNICAL SPECIFICATIONS**

Weight: 19 Grams

#### **NOTES**

360° turn M8 female thread and 90° angle joint M8 male thread

#### **OTHER FEATURES**

Length (mm): 41