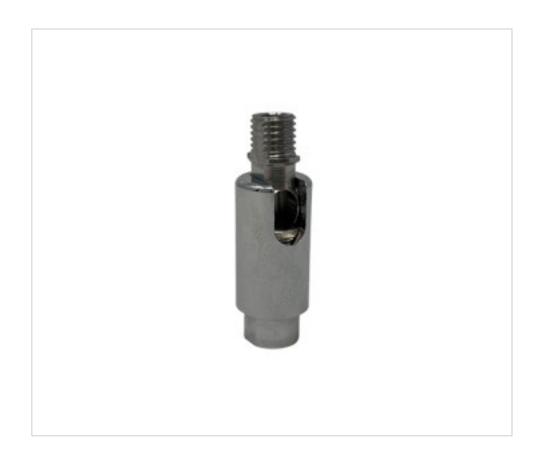

# Brass swivel threads female M8-male M8 chrome

April 05th, 2025, 13:02

## Brass swivel threads female M8-male M8 chrome

#### **TECHNICAL SPECIFICATIONS**

Weight: 21 Grams Packging: Box 600 Units

**NOTES** 

360° turn M8 female thread and 90° angle joint M8 male thread

**OTHER FEATURES** 

Length (mm): 38 Diameter (mm): 13

Colour: Chrome **DOCUMENTS** 